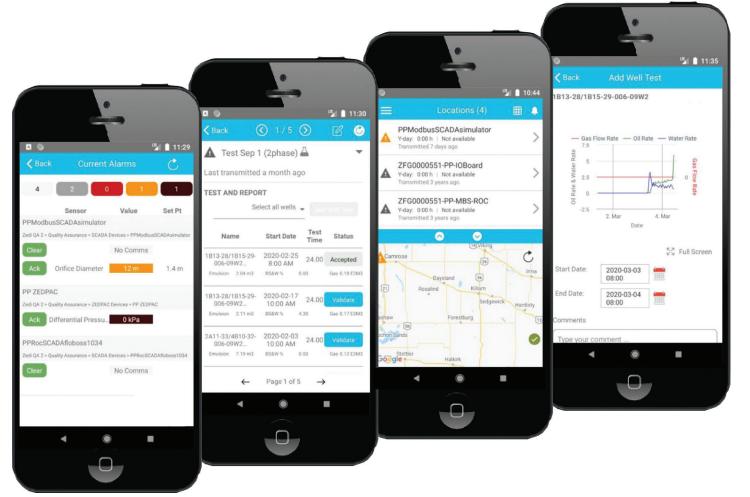

# The Mobile App Built for Industrial Operations

Download and log in using your current authorized Zedi Access account

# Easily monitor and manage your operations on the go

- View trends of recent performance from anywhere
- Prioritize your work based on current alarms
- Automatically push data to other systems or custom reports

# Manually input data, change settings and issue commands

- Demand poll to quickly update SCADA readings
- Save time by immediately updating systems
- Create custom mobile forms to eliminate paperwork

# Simplify the work of recording chart estimates

- Enter data and update production systems in the app
- View chart estimates and actuals from Zedi TrueChart
- Capture chart estimates via your mobile device to export

# **Mobile Solution for Data Entry**

Our app allows you to easily view real-time performance data, analyze trend graphs, input operational data, change settings, issue commands, create customized mobile forms, and update control systems anywhere with the convenience of their smart device.

You can significantly reduce downtime, decrease production losses, save money, and time with alarms notifications.

Download our Zedi Go App through the Apple store or Google Play if you're ready to view, control, and modify production information from your mobile device.