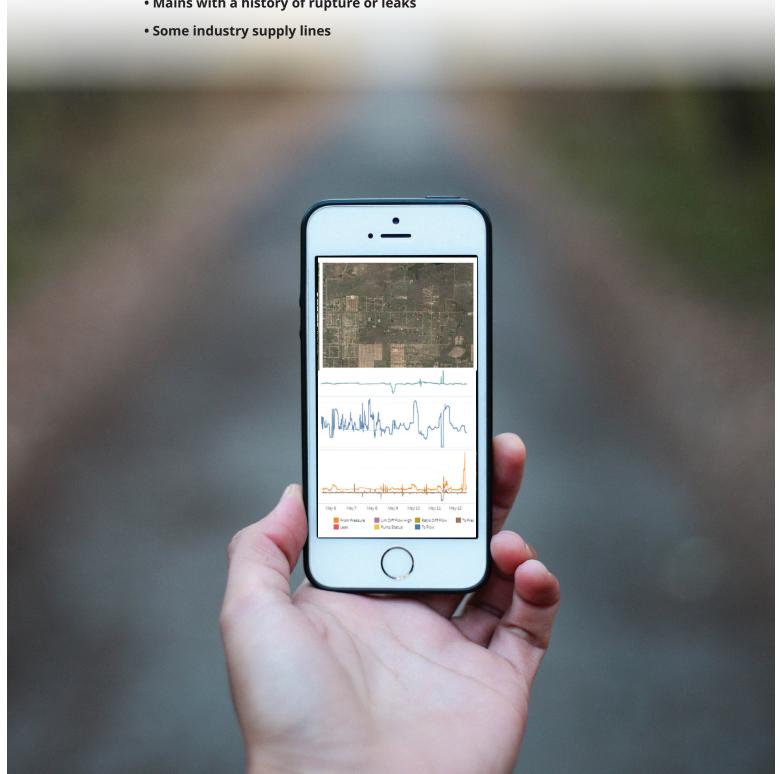

### **Rapidly Detect Pipeline Anomalies**

Emerson's Zedi Pipeline™ quickly detects anomalies for non-compressable liquids like water or oil. Complete with an easy to understand mass balancing dashboard that presents your authorized end users with accurate volume data from inlet and outlet pressures.

Your data from existing sensors to used by the system to learn the normal operating parameters and diagnose when a potential incident is occurring, including anomalies and other challenges.

Zedi Pipeline tracks pump outages, flow balance, mass balance, and pressure over time. It empowers authorized users with valuable insights to enhance safety, reliability, and profitability.

With a proven track record, Zedi Pipeline has successfully detected and alarmed anomalies associated with various issues such as flowmeter build-up, meter drifting, inlet separator problems, meter malfunctions, and unscheduled shutdowns. By leveraging the capabilities of the Zedi Pipeline system, users can promptly address these and other issues and optimize their pipeline operations for improved performance and efficiency.

Available for several applications, including:

- Critical feeder mains
- Pipes at remotely located sites
- Saltwater disposal
- Mains without redundancy
- Mains with a history of rupture or leaks
- Detect liquid pipeline anomalies
- Complete with mass balancing dashboard