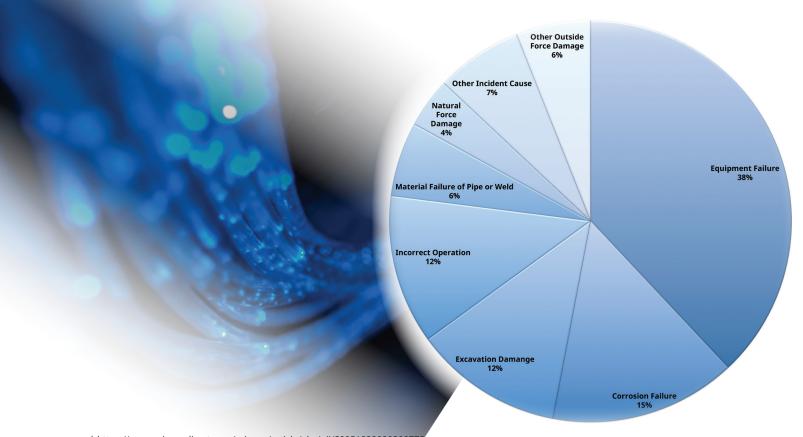

## **Cause of Pipeline Incidents in 2020**

Source: PHMSA, analyzed by FracTracker Alliance. Data downloaded 3/4/2021\*\*\*

- \* https://www.sciencedirect.com/science/article/abs/pii/S0951832020308772
- \*\* https://www.sciencedirect.com/science/article/abs/pii/S0951832020308772
- \*\*\*https://www.fractracker.org/2021/04/2021-pipeline-incidents-update-safety-record-not-improving/