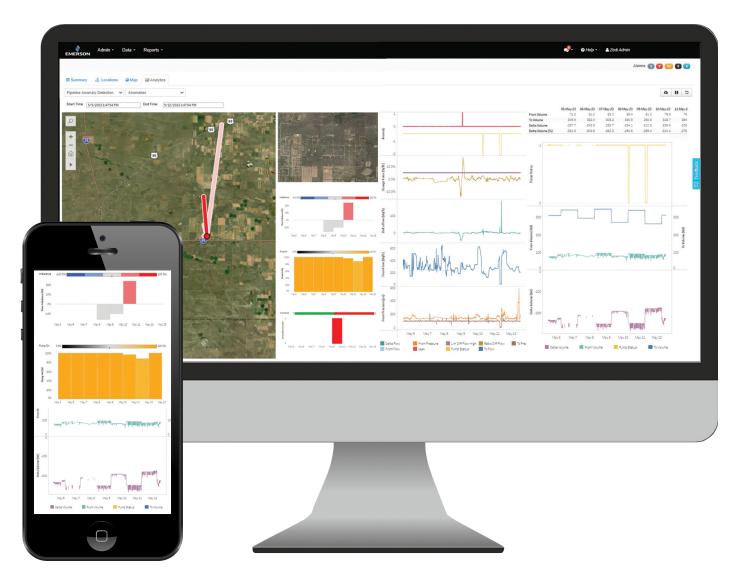

### **Rapidly Detect Pipeline Anomalies**

Emerson's Zedi Pipeline™ quickly detects anomalies for non-compressable liquids like water or oil. Complete with an easy to understand mass balancing dashboard that presents your authorized end users with accurate volume data from inlet and outlet pressures.

Your data from existing sensors to used by the system to learn the normal operating parameters and diagnose when a potential incident is occurring, including anomalies and other challenges.

Zedi Pipeline tracks pump outages, flow balance, mass balance, and pressure over time. It empowers authorized users with valuable insights to enhance safety, reliability, and profitability.

With a proven track record, Zedi Pipeline has successfully detected and alarmed anomalies associated with various issues such as flowmeter build-up, meter drifting, inlet separator problems, meter malfunctions, and unscheduled shutdowns. By leveraging the capabilities of the Zedi Pipeline system, users can promptly address these and other issues and optimize their pipeline operations for improved performance and efficiency.