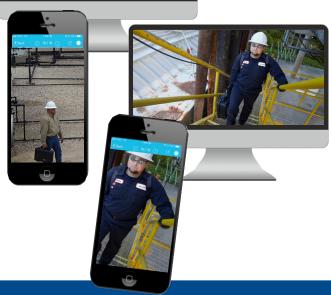

# Enter, Monitor and Manage Your Operations from Anywhere, Anytime with our Mobile App.

In the field or simply away from a computer, easily access and input valuable operational data, create custom forms, instantly update systems, and directly control your devices through our mobile app, Zedi Go.