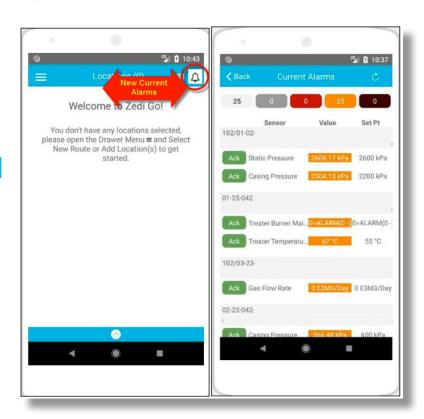

## New 'Current Alarms' page for Zedi Go, the smartphone app

We've now included our current alarms page in Zedi Go. See below the icon newly added to access your current alarms page. The tally/count for alarms will be based on what locations (run/route) are selected. For a total alarm count please have all locations selected.

Easily identify current alarms by clicking the bell in the top right hand side of the screen.