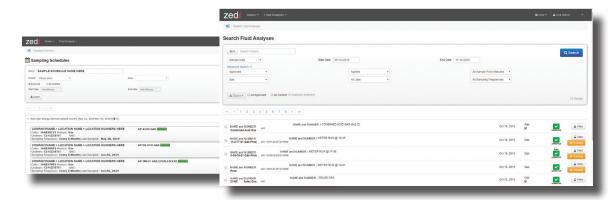

### Easily plan, coordinate, and monitor your sampling program

- Schedule and track sampling according to site requirements
- · Quickly and easily arrange sampling services by exporting a sampling schedule and sending it to your lab

#### Quickly and easily find fluid analyses and know they are up-to-date

- Consolidates fluid analysis in a single repository available to an unlimited number of authorized users
- · Accurate and timely fluid analysis data the moment it is published by your lab