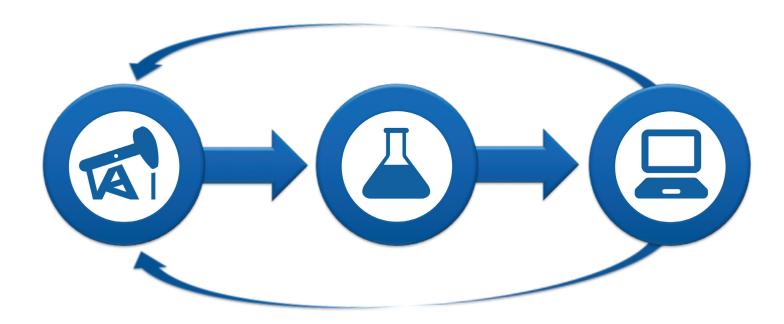

## **Zedi Composition Management**

Emerson's Zedi Composition Management is a web based sampling program with a secure, single vault for all of your lab analyses results, allowing you to streamline scheduling, approvals and notifications all while keeping end devices in the filed updated with lab results to drive better decisions at every level of your organization.

#### Quickly and easily find fluid analyses and know they are up-to-date

- Consolidates fluid analysis in a single repository available to an unlimited number of authorized users
- · Accurate and timely fluid analysis data the moment it is published by your lab

#### Save time and keep field devices up-to-date

- · Automatic approval of fluid analyses that meet user-defined validation criteria
- · Immediately and automatically updates field devices and meters in Zedi TrueChart once approved