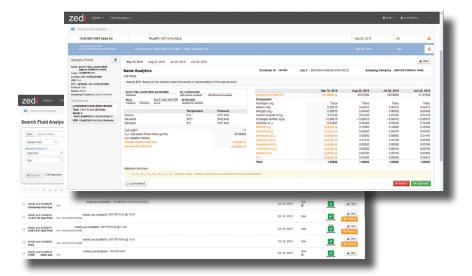

## Quickly and easily find fluid analyses and know they are up-to-date

- Consolidates fluid analysis in a single repository available to an unlimited number of authorized users
- Accurate and timely fluid analysis data the moment it is published by your lab

## Save time and keep field devices up-to-date

- · Automatic approval of fluid analyses that meet user-defined validation criteria
- Immediately and automatically updates field devices and meters in Zedi TrueChart once approved