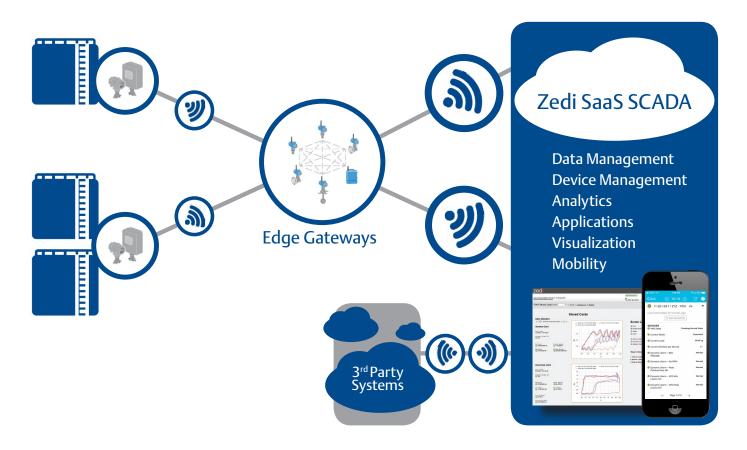

Emerson's secure, scalable Zedi SaaS SCADA enables producers around the world to compile data from any digital monitoring hardware via gateways that support a variety of protocols.

We provide end users with a web interface, as well as the ability to push data to third party platforms, allowing remote control and optimization via cloud-based data access.

### Software as a Service

Unlock the most value from your data with our SaaS SCADA

Easily and seamlessly access current, user-friendly data for real-time, accurate decision-making production gains. Our SaaS applications are built for to ensure you always have the newest enhancements, secure storage and full support.