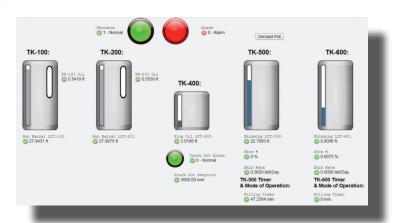

## Monitor & control tanks in the field – anytime, anywhere.

# **Tank Monitoring and Control**

Anywhere, anytime access to tank data to reduce site visits, increase safety, uptime and profitability. Quickly automate your tank levels and volumes with cry-out alarms for any problems that may arise, while backed by expert 24/7 service to increase safety and productivity and to know if your tanks are leaking, spilling or need maintenance and affording you to accurately schedule truck outs and ticketing.

### Efficiently monitor and manage tank levels and volumes

Clear and easy to understand real-time tank level data for visibility to increase safety without tank climbing to check levels manually.

User-friendly calculated tank volumes to reduce human errors with accurate cloud data available to permissioned users to better communicate across your entire organization; from field to office, and everywhere inbetween.

Cry-out alarming at designated set points to notify you when thresholds are met to avoid spills or other hazards avoiding costly and damaging results.

Vivid reporting & trending to increase your operational effcienties and eliminate costly, time consuming and unneccesary trips to site.

Flexibility from one remote tank location to multiple across the globe with ability to easily add newly acquired tanks at anytime in any location.

- Reduce site visits
- Increase productivity
- Reduce downtime
- Increase safety