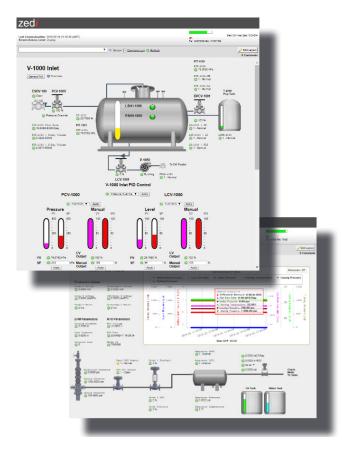

### Efficiently monitor and manage tank levels and volumes

Clear and easy to understand real-time tank level data for visibility to increase safety without tank climbing to check levels manually.

User-friendly calculated tank volumes to reduce human errors with accurate cloud data available to permissioned users to better communicate across your entire organization; from field to office, and everywhere inbetween.

Cry-out alarming at designated set points to notify you when thresholds are met to avoid spills or other hazards avoiding costly and damaging results.

Vivid reporting & trending to increase your operational effcienties and eliminate costly, time consuming and unneccesary trips to site.