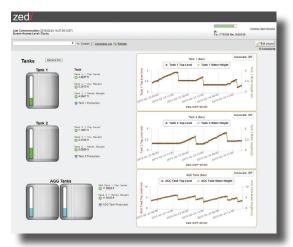

### Efficiently monitor and manage tank levels and volumes

Clear and easy to understand real-time tank level data for visibility to increase safety without tank climbing to check levels manually.

User-friendly calculated tank volumes to reduce human errors with accurate cloud data available to permissioned users to better communicate across your entire organization; from field to office, and everywhere inbetween.

Cry-out alarming at designated set points to notify you when thresholds are met to avoid spills or other hazards avoiding costly and damaging results.

Vivid reporting & trending to increase your operational effcienties and eliminate costly, time consuming and unneccesary trips to site.

Flexibility from one remote tank location to multiple across the globe with ability to easily add newly acquired tanks at anytime in any location.

- Reduce site visits
- Increase productivity
- Reduce downtime
- Increase safety