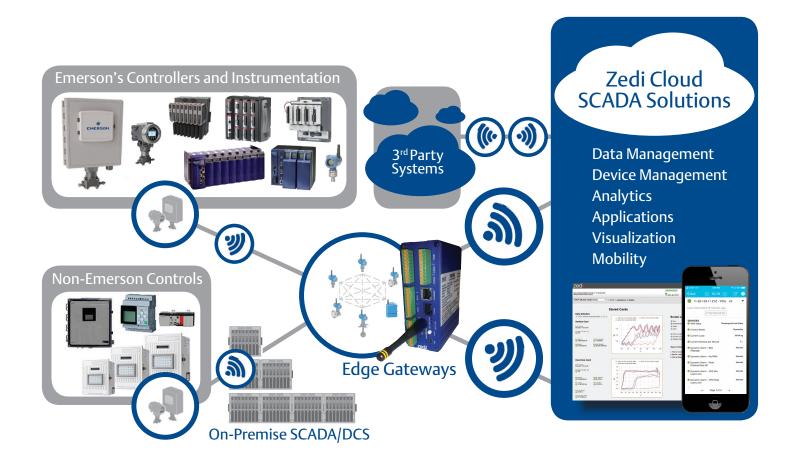

Emerson's secure, scalable Zedi Cloud SCADA Solutions enable operators around the world to compile data from any digital monitoring hardware via gateways that support a variety of protocols. We provide end users with a web interface, as well as the ability to push data to third party platforms, allowing remote control and optimization via authorized, cloud-based data access.

Our platform connects to anything under the industrial sun! Our people are exceptionally committed to your success, driven by our customer first culture and foundational belief in supporting our customers and each other to deliver the most effective solutions that generate more safety, profits and sustainability.