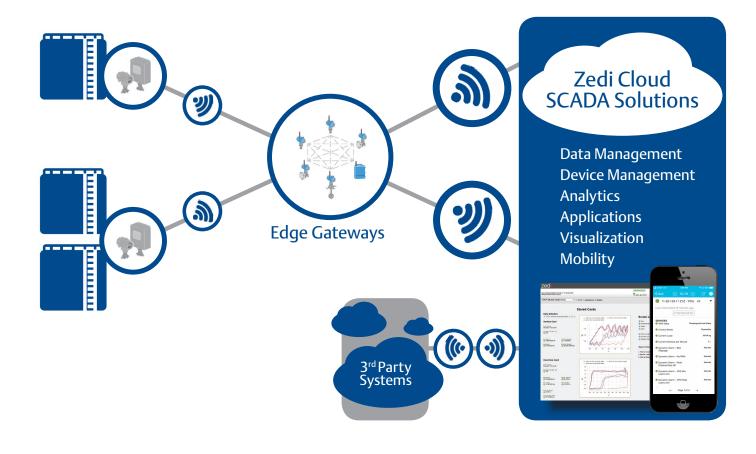

Emerson's secure, scalable Zedi Cloud SCADA Solutions enable producers around the world to compile data from any digital monitoring hardware via gateways that support a variety of protocols.

We provide end users with a web interface, as well as the ability to push data to third party platforms, allowing remote control and optimization via cloud-based data access.