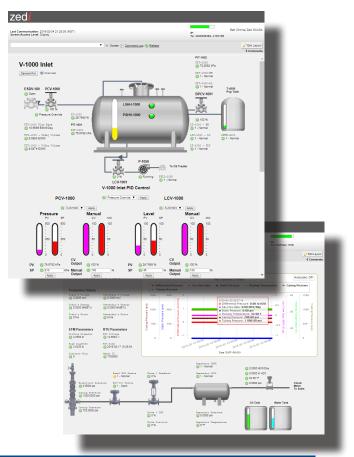

# zed Last Communication: 2019-0 Screen Access Level: Disple

#### Efficiently monitor and manage tank levels and volumes

Clear and easy to understand real-time tank level data for visibility to increase safety without tank climbing to check levels manually.

User-friendly calculated tank volumes to reduce human errors with accurate cloud data available to permissioned users to better communicate across your entire organization; from field to office, and everywhere inbetween.

Cry-out alarming at designated set points to notify you when thresholds are met to avoid spills or other hazards avoiding costly and damaging results.

Vivid reporting & trending to increase your operational effcienties and eliminate costly, time consuming and unneccesary trips to site.