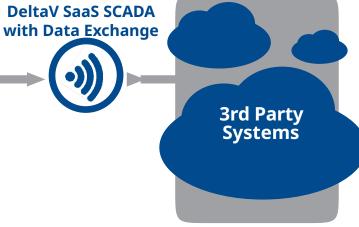

### **DeltaV SaaS SCADA with Data Exchange**

Efficiently schedule, automate your data to import or export to other applications to increase your safety, profits and sustainability.

DeltaV SaaS SCADA with Data Exchange enables the ability to push data to third party platforms and applications and is a service that will design and move your select data to other applications on a regularly scheduled and automated basis.

Our cloud-native platform connects to anything under the industrial sun.

Our people are exceptionally committed to your success, driven by our customer first culture and foundational belief in supporting our customers and each other to deliver the most effective solutions that generate more safety, profits and sustainability.