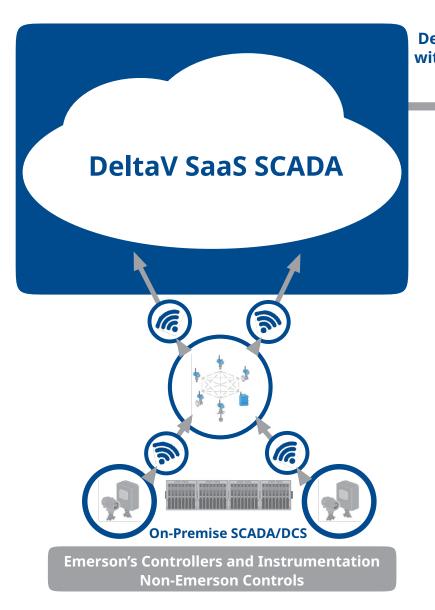

# Moving your operational data to other applications can be scheduled, automated and easy

Emerson's secure, scalable DeltaV SaaS SCADA enables operations around the world to compile data from any digital monitoring hardware via gateways that support a variety of protocols.

DeltaV SaaS SCADA with Data Exchange enables the ability to push data to third party platforms and applications and is a service that will design and move your select data to other applications on a regularly scheduled and automated basis.

Our cloud-native platform connects to anything under the industrial sun.

Our people are exceptionally committed to your success, driven by our customer first culture and foundational belief in supporting our customers and each other to deliver the most effective solutions that generate more safety, profits and sustainability.