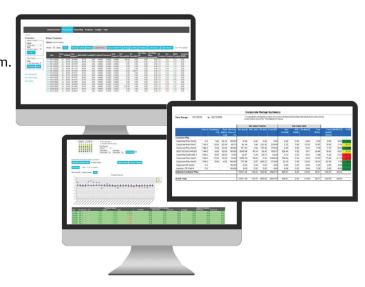

## Collect and analyze daily operational data and replace complicated, manually created spreadsheets

Cloud-based daily operational data in one, user-friendly platform, from multiple sources with anytime, anywhere access. Reduce field to office reporting errors and save hours of manual data entry every month by eliminating complex and confusing spreadsheets.

- Advanced Reporting
- Instant access to over 100 reports
- Custom reports

- Report subscriptions
- Tableau powered analytics
- Target and track performance

Combine different types of data sets to enable Zedi Vital to do things like balance your meter data, tank readings and truck tickets (just to name a few). You can even back allocate or prorate your measured facility level production to track downtime and utilize the detailed site note feature to increase internal communication levels.