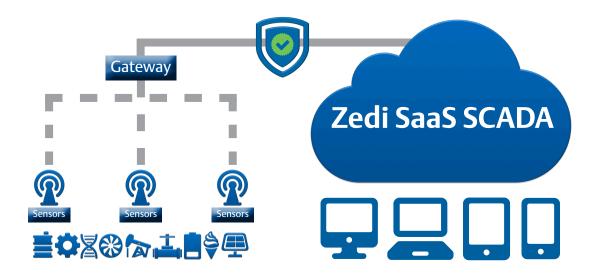

### Our SaaS is hardware agnostic, which means you can utilize the hardware you may already own, and still get decision making data

You decide on what hardware equipment is best suited for your situation. All you do is tell us what you want for data and analytics to be reported and we'll do the rest—in just a few days. This delivers your people with the actionable insights they need to make better operating decisions quickly and efficiently.

# Rapidly realize your operations potential through advanced cloud analytics, machine learning, AI and mobility.

We simplify the connection between sensors to get you the data you need to make better business decisions. Emerson's Zedi SaaS SCADA provides both a web interface to end users, as well as the ability to push data to third party platforms giving you accurate operation data, remote control, cry-out alarms and the mobility you need to increase your production, profits and sustainability.