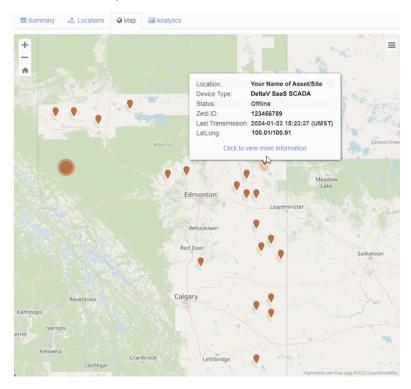

# New Enhanced Map Experience in DeltaV™ SaaS SCADA

As part of our commitment to enhance your experience, we're upgrading to a new map experience that will deliver faster load times, and cleaner, clearer map views.

#### What to Expect:

**Seamless Transition**: Our team is working diligently to ensure a smooth transition. You won't experience any disruption in your analytics or workflows.

Functionality: All functions of the new mapping is the same, you will experience new visuals without loosing any existing functionality.

**Increase Speed and Graphic improvement:** You should experience a better, faster map load time to visualize any of your maps with cleaner, clearer non-satellite view.

#### View Locations:

View your marked locations by simply selecting them in the location tree.

Zoom in and out on any map by simply clicking on the '+' or the '-' icons on the map.

**Frequently Asked Questions** 