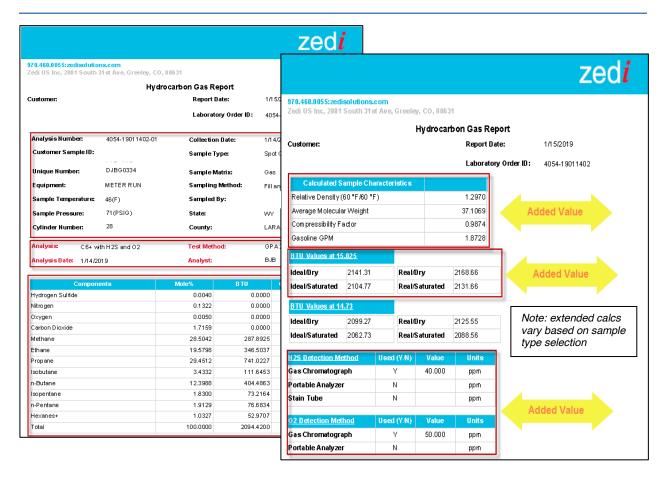

## Exciting News, Welcome to 2019! Now Introducing Zedi's New Lab Reports

Zedi continues to deliver on our promises by investing in you, our valued customer. We have upgraded our Lab Management Software Platform to deliver improved service quality and better reporting for all Zedi Labs. Take advantage of the added value today as we continue to bring you the most informative hydrocarbon reports on the market.

## **NEW REPORT HIGHLIGHTS**

- Standardized reporting across all Zedi labs
- Digest data quickly and easily with segmented sections
- Delight in the details with this new streamlined report

Are you looking for a more efficient way to manage your sampling program? Zedi's Composition Management (ZCM) application can help.